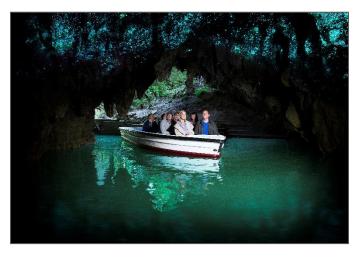

After Hobbiton Movie Set tour, you will be continuing the journey to **Waitomo Glowworm Caves** 

The experienced guide will lead you through the majestic caverns to explore incredible limestone formations and luminescent glowworms.

Following by a special boat trip through the Glowworm Grotto, where glowworms twinkle and shine overhead as you sail through a dark and silent cavern

Later afternoon after the tour, the driver guide will lead your journey back to **Auckland**. You will arrive in Auckland in the early evening.